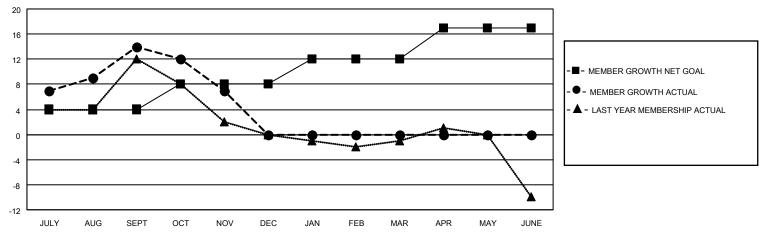

#### GOALS AND ACTUAL MEMBERS CUMULATIVE

| DROPPED CLUBS: 0 |    | 12 CLUBS OF 34 ADDED 1 OR<br>MORE NEW MEMBERS | GENDER DISTRIBUTION                 |              |  |
|------------------|----|-----------------------------------------------|-------------------------------------|--------------|--|
|                  |    | WORL NEW WEWBERG                              | MALE                                | 562 (70.60%) |  |
|                  |    |                                               | FEMALE                              | 234 (29.40%) |  |
| DROPPED MEMBERS  |    |                                               | NON BINARY                          | 0 (0.00%)    |  |
|                  |    |                                               | PREFER NOT TO ANSWER 0 (0.00%)      |              |  |
| DECEASED         | 6  |                                               |                                     | ,            |  |
| CLUB CANCELLED   | 0  | CLICK HERE FOR CUMULATIVE                     | TOTAL FAMILY UNIT MEMBERS           | 3 202        |  |
| OTHER            | 10 | MEMBERSHIP DATA                               |                                     |              |  |
| TOTAL            | 16 |                                               | FAMILY MEMBERS PAYING HALF DUES 105 |              |  |
|                  |    |                                               |                                     |              |  |